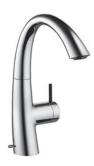

## KWC ZOE

KWC-No.

Finish

all chrome

12.208.131.000FL all chrome

A 150, flexible connection hoses, with pop-up valve

12.208.141.000FL

A 150, flexible connection hoses, without pop-up valve

## Basin

Lever mixer

- Lever installation only possible on the right side
- Child safety: cold water flow in lever position towards the front
- gap between wall and centre of mounting hole min. 45 mm
- EcoProtect water-saving device
- Swivel spout 90°
- Neoperl® Caché®
- OptimalSpace ample space for washing or working
- KWC cartridge S 25

   with ceramic discs
- flow rate and temperature continuously variable
- Flexible connection hoses 3/8"
- Fastening by means of threaded sleeve M33 x 1.5
- Mounting hole size ø35 mm