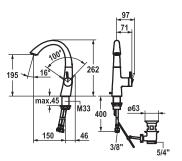

## KWC ZOE

KWC-No.

Finish

all chrome

12.208.131.000FL all chrome

A 150, flexible connection hoses, with pop-up valve

12.208.141.000FL

A 150, flexible connection hoses, without pop-up valve

## Basin

Lever mixer

- Lever installation only possible on the right side
- Child safety: cold water flow in lever position towards the front
- gap between wall and centre of mounting hole min. 45 mm
- EcoProtect water-saving device
- Swivel spout 90°
- Neoperl® Caché®
- OptimalSpace ample space for washing or working
- KWC cartridge S 25

   with ceramic discs
- flow rate and temperature continuously variable
- Flexible connection hoses 3/8"
- Fastening by means of threaded sleeve M33 x 1.5
- Mounting hole size ø35 mm