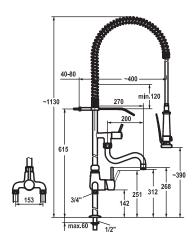

## KWC GASTRO

KWC-No.

Finish

**24.503.114.000** AD 153, A 200, B 270 all chrome

## Commercial kitchen

Lever mixer

- Suspension spring
- TouchProtect anti-scald protection thanks to the "double skin" principle
- Intrinsically safe against backflow
- Swivel spout
- with adjustable gland
- Jet regulator
- Pre-rinse spray
- with integrated delayed closing device to minimize water hammer
- with valve maintenance unit for cleaning
- SprayClean easy to clean and actively prevents limescale buildup
- SprayLock lockable jet spray
- PowerClean needle spray mode
- OptimalSpace ample space for washing or working
- KWC cartridge XL 46 high capacity
- with ceramic discs
- flow rate and temperature continuously variable
  temperature limitation
- Pillar connections ½" x ¾" L 130
- Mounting hole size ø22 mm