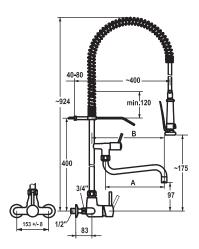

## KWC GASTRO

KWC-No.

Finish

 24.502.164.000
 all chrome

 AD 153 +/- 8 mm, A 200, B 270
 all chrome

 24.502.166.000
 all chrome

 AD 153 +/- 8 mm, A 300, B 370
 all chrome

## **Commercial kitchen**

Lever mixer

- Suspension spring
- TouchProtect anti-scald protection thanks to the "double skin" principle
- Intrinsically safe against backflow
- Swivel spout 160°
- with adjustable glandJet regulator
- Pre-rinse spray
- with integrated delayed closing device to minimize water hammer
- with valve maintenance unit for cleaning
- SprayClean easy to clean and actively prevents limescale buildup
- SprayLock lockable jet spray
- PowerClean needle spray mode
- OptimalSpace ample space for washing or working
- KWC cartridge XL 46 high capacity
- with ceramic discs
- flow rate and temperature continuously variable
- temperature limitation
- $\$  Wall connections  $\frac{1}{2}$  x  $\frac{3}{4}$  ", with shut-off valve L 40 eccentric 4 mm