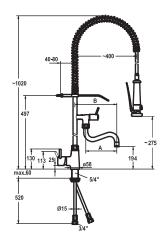

## Commercial kitchen

Lever mixer

- Suspension spring
- TouchProtect anti-scald protection thanks to the "double skin" principle
- Intrinsically safe against backflow
- Swivel spout
- with adjustable gland
- Jet regulator
- Pre-rinse spray
- with integrated delayed closing device to minimize water hammer
- with valve maintenance unit for cleaning
- SprayClean easy to clean and actively prevents limescale buildup
- SprayLock lockable jet spray
- PowerClean needle spray mode
- OptimalSpace ample space for washing or working
- KWC cartridge XL 46 high capacity
- with ceramic discs
- flow rate and temperature continuously variable
- temperature limitation
- Copper tubes ø15 mm
- Fastening by means of threaded sleeve 1 ¼"
- Mounting hole size ø42 mm