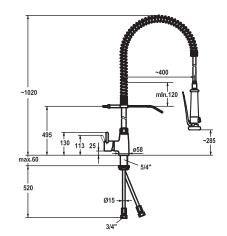

## **KWC GASTRO**

KWC-No. Finish

24.501.130.000 all chrome

## Commercial kitchen

## Lever mixer

- Suspension spring
- TouchProtect anti-scald protection thanks to the "double skin" principle
- Intrinsically safe against backflow
- Pre-rinse spray
- with integrated delayed closing device to minimize water hammer
- with valve maintenance unit for cleaning
- SprayClean easy to clean and actively prevents limescale buildup
- SprayLock lockable jet spray
- PowerClean needle spray mode
- OptimalSpace ample space for washing or working
- KWC cartridge XL 46 high capacity
- with ceramic discs
- flow rate and temperature continuously variable
- temperature limitation
- Copper tubes ø15 mm
- Fastening by means of threaded sleeve 1 ¼"
- Mounting hole size ø42 mm