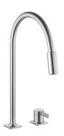

## **KWC ERA**

KWC-No.

inish

## 10.392.323.700FL

stainless steel

A 230, flexible connection hoses

## Kitchen

## Lever mixer

- 2-hole
- Lever installation possible on the right or left side
- TouchProtect anti-scald protection thanks to the "double skin" principle
- Pull-out spray 360° turn magnetic tight-fit holder
- SprayClean easy to clean and actively prevents limescale buildup
- Jet regulator
- PowerClean needle spray mode, with automatic diverter
- up to 500 mm pull-out length
- black fabric hose
- Hose guide, swivelling 150° or 360°
- OptimalSpace ample space for washing or working
- KWC cartridge S 25
- with ceramic discs
- flow rate and temperature continuously variable
- Flexible connection hoses ¾"
- Fastening by means of threaded sleeve M33 x 1.5
- Mounting hole size ø35 mm