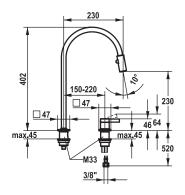

## 10.392.323.700FL

stainless steel

A 230, flexible connection hoses

## Lever mixer

- 2-hole
- Lever installation possible on the right or left side
- TouchProtect anti-scald protection thanks to the "double skin" principle
- Pull-out spray 360° turn magnetic tight-fit holder
- SprayClean easy to clean and actively prevents limescale buildup
- Jet regulator
- PowerClean needle spray mode, with automatic diverter
- up to 500 mm pull-out length
- black fabric hose
- Hose guide, swivelling 150° or 360°
- OptimalSpace ample space for washing or working
- KWC cartridge S 25
- with ceramic discs
- flow rate and temperature continuously variable
- Flexible connection hoses ¾"
- Fastening by means of threaded sleeve M33 x 1.5
- Mounting hole size ø35 mm