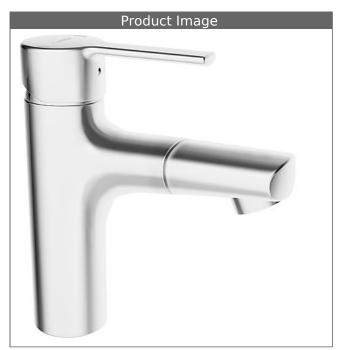

#### **HANSARONDA**

one-hole single-lever basin mixer, DN 15 extractable hand spray (up to 600 mm), metal hose with quick connect, 1200 mm

### P-IX 19748/IO

flow rate: 13 l/min, at 3 bar hydraulic pressure

- body: DR brass (MS 63)
- · watercourse system without nickel coating
- operating lever (metal)
- CACHÉ® flow straightener with fitting wrench
- (-) improved limescale protection with the HONEYCOMB® structure
- pop-up waste (metal) and draw-rod
- connection using copper pipes
- · rapid installation system
- protected against back-flow in domestic use (according to DIN EN 1717)