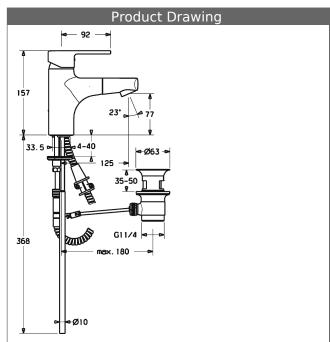

### P-IX 19748/IO

flow rate: 13 l/min, at 3 bar hydraulic pressure

- body: DR brass (MS 63)
- · watercourse system without nickel coating
- operating lever (metal)
- CACHÉ® flow straightener with fitting wrench
- (-) improved limescale protection with the HONEYCOMB® structure
- pop-up waste (metal) and draw-rod
- connection using copper pipes
- · rapid installation system
- protected against back-flow in domestic use (according to DIN EN 1717)

projection: 125 mm