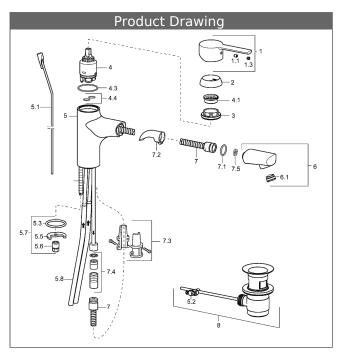

#### **HANSARONDA**

one-hole single-lever basin mixer, DN 15 extractable hand spray (up to 600 mm), metal hose with quick connect, 1200 mm

### P-IX 19748/IO

flow rate: 13 l/min, at 3 bar hydraulic pressure

- body: DR brass (MS 63)
- · watercourse system without nickel coating
- operating lever (metal)
- CACHÉ® flow straightener with fitting wrench
- (-) improved limescale protection with the HONEYCOMB® structure
- pop-up waste (metal) and draw-rod
- connection using copper pipes
- · rapid installation system
- protected against back-flow in domestic use (according to DIN EN 1717)