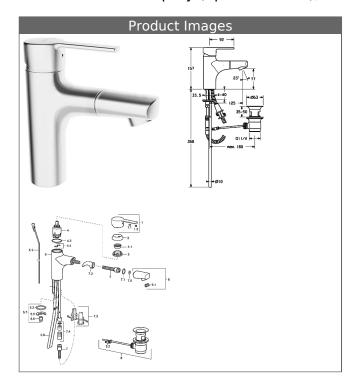

#### **HANSARONDA**

one-hole single-lever basin mixer, DN 15 extractable hand spray (up to 600 mm), metal hose with quick connect, 1200 mm

### P-IX 19748/IO

flow rate: 13 l/min, at 3 bar hydraulic pressure

- body: DR brass (MS 63)
- · watercourse system without nickel coating
- operating lever (metal)
- CACHÉ® flow straightener with fitting wrench
- (-) improved limescale protection with the HONEYCOMB® structure
- pop-up waste (metal) and draw-rod
- connection using copper pipes
- · rapid installation system
- protected against back-flow in domestic use (according to DIN EN 1717)

projection: 125 mm